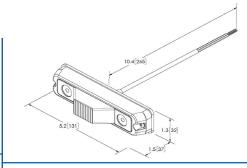

## **DIRECTIONAL LEDS**













Dual-Color Only

**Dual-Color** 

**Dual-Color** Only

**Dual-Color** 

# **ED3777 SERIES**

### SAE Class I Single- or Dual-Color Multi-Mount

The ED3777 directional LEDs are bright and versatile 180 degree warning lights, with work light and puddle light combinations that are suited to a wide variety of applications. Their low profile, narrow shape, and multiple mounting options (surface, edge, selfadhesive and permanent) provide superior flexibiltiy when positioning the lights for optimum warning capability. Both models offer multiple flash patterns and multiple units can be synchronized to operate either simultaneously or alternately with each other.



#### Models

| PART NO. | COLORS      | VDC   | AMPS |
|----------|-------------|-------|------|
| ED3777A  | Amber       | 12-24 | 1.8  |
| ED3777B  | Blue        | 12-24 | 1.8  |
| ED3777R  | Red         | 12-24 | 1.8  |
| ED3777G  | Green       | 12-24 | 1.8  |
| ED3777W  | White       | 12-24 | 1.8  |
| ED3777AB | Amber/Blue  | 12-24 | 3.6  |
| ED3777AG | Amber/Green | 12-24 | 3.6  |
| ED3777AR | Amber/Red   | 12-24 | 3.6  |
| ED3777AW | Amber/White | 12-24 | 3.6  |
| ED3777BW | Blue/White  | 12-24 | 3.6  |
| ED3777RB | Red/Blue    | 12-24 | 3.6  |
| ED3777RW | Red/White   | 12-24 | 3.6  |

#### **Features and Benefits**

- Six LEDs per color
- 13 flash patterns
- Synchronizable
- Aluminum housing, polycarbonate lens
- Four mounting options (hardware included)
- Temperature Range: -2