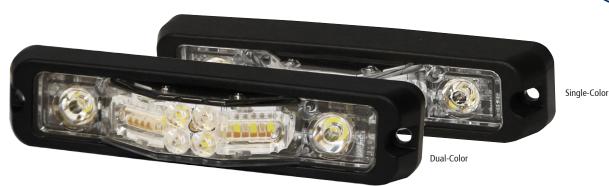

### SAE Class I Single- or Dual-Color Multi-Mount

The ED3777 directional LEDs are bright and versatile 180 degree warning lights, with work light and puddle light combinations that are suited to a wide variety of applications. Their low profile, narrow shape, and multiple mounting options (surface, edge, selfadhesive and permanent) provide superior flexibiltiy when positioning the lights for optimum warning capability. Both models offer multiple flash patterns and multiple units can be synchronized to operate either simultaneously or alternately with each other.

#### Models

| PART NO. | COLORS      | VDC   | AMPS |
|----------|-------------|-------|------|
| ED3777A  | Amber       | 12-24 | 1.8  |
| ED3777B  | Blue        | 12-24 | 1.8  |
| ED3777R  | Red         | 12-24 | 1.8  |
| ED3777G  | Green       | 12-24 | 1.8  |
| ED3777W  | White       | 12-24 | 1.8  |
| ED3777AB | Amber/Blue  | 12-24 | 3.6  |
| ED3777AG | Amber/Green | 12-24 | 3.6  |
| ED3777AR | Amber/Red   | 12-24 | 3.6  |
| ED3777AW | Amber/White | 12-24 | 3.6  |
| ED3777BW | Blue/White  | 12-24 | 3.6  |
| ED3777RB | Red/Blue    | 12-24 | 3.6  |
| ED3777RW | Red/White   | 12-24 | 3.6  |