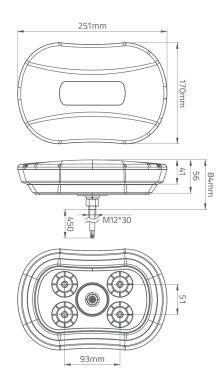

anent to magnetic mount. Features 12-24V operation, uses low maintenance LED technology to maximise light output and offers multiple flash patterns including ECE R65 class I (flash pattern 1 must be selected).

#### **Models**

| PART NO. | ILLUMINATION | VOLTAGE | AMPS | MOUNT    |
|----------|--------------|---------|------|----------|
| EM5001A  | Amber        | 12-24   | 3    | 1 Bolt   |
| EM5002A  | Amber        | 12-24   | 3    | Magnetic |

### **Features and Benefits**

- · Compact, low profile design
- Eight LED reflector modules, each comprising three LEDs provide high intensity light output
- Cigarette plug with on/off and flash pattern selection switch (magnetic mount only)
- Polycarbonate base & low profile clear lens
- Temperature Range: -20°C to +50°C

#### **Dimensions**