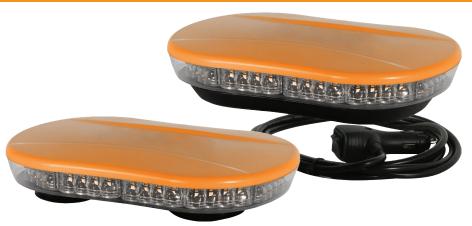

# EM5000 Series R65 LED Microbar

EM5000 Series LED microbars provide a compact yet powerful warning solution that offers the flexibility of either permanent to magnetic mount. Features 12-24V operation, uses low maintenance LED technology to maximise light output and offers multiple flash patterns including ECE R65 class I (flash pattern 1 must be selected).

#### **Models**

| PART NO. | ILLUMINATION | VOLTAGE | AMPS | MOUNT    |
|----------|--------------|---------|------|----------|
| EM5001A  | Amber        | 12-24   | 3    | 1 Bolt   |
| EM5002A  | Amber        | 12-24   | 3    | Magnetic |

### **Features and Benefits**

- · Compact, low profile design
- Eight LED reflector modules, each comprising three LEDs provide high intensity light output
- Cigarette plug with on/off and flash pattern selection switch (magnetic mount only)
- Polycarbonate base & low profile clear lens
- Temperature Range: -20°C to +50°C