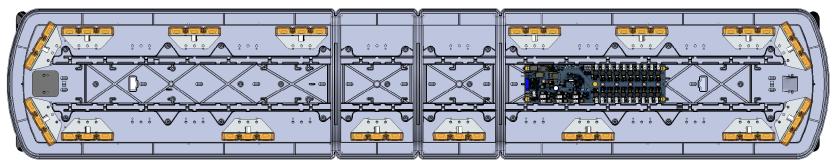

## **REAR OF VEHICLE**

| WIRING KEY @12V |                |                         |  |  |
|-----------------|----------------|-------------------------|--|--|
| COLOR           | COMPONENT      | TYP. MAX<br>CURRENT (A) |  |  |
| RED             | MAIN POWER     | .55 x 16 LÈD            |  |  |
| BLK             | GROUND         | 20A Limit               |  |  |
|                 |                |                         |  |  |
| BRN             | PATTERN 1      | 0.004                   |  |  |
| ORG             | PATTERN 2      | 0.004                   |  |  |
| YEL             | ALLEY LEFT     | 0.004                   |  |  |
| GRN             | ALLEY RIGHT    | 0.004                   |  |  |
| BLU             | WORKLIGHT      | 0.004                   |  |  |
| VIO             | PATTERN SELECT | 0.004                   |  |  |