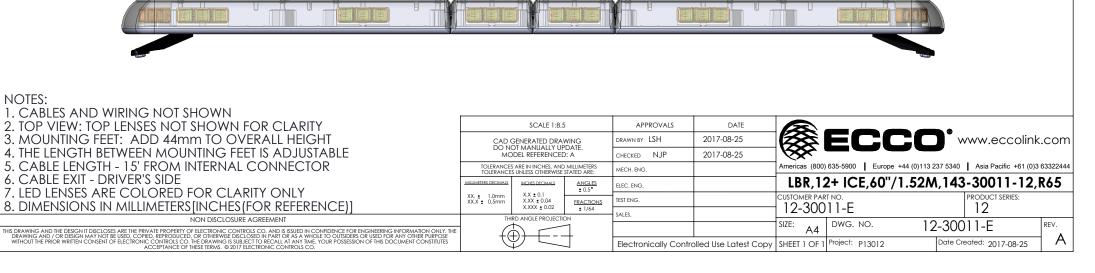

## **SPECIFICATIONS**

- 1. FLASH MODE: MAXIMUM 125±5 FPM
- 2. VOLTAGE (NOMINAL): 12-24 VDC
- 3. CURRENT (NOMINAL): 8.8 A @ 12 VDC
- 4. CONNECTION: 14, 18 AND 24 AWG WIRES
- 5. MOUNTING: 4-BOLT THROUGH MOUNTING KIT
- 6. BASE MATERIAL: ALUMINUM/POLYCARBONATE
- 7. LENS MATERIAL: POLYCARBONATE
- 8. WITH HANDHELD CONTROLLER: NO
- 9. CERTIFICATIONS: R10 & R65 APPROVED