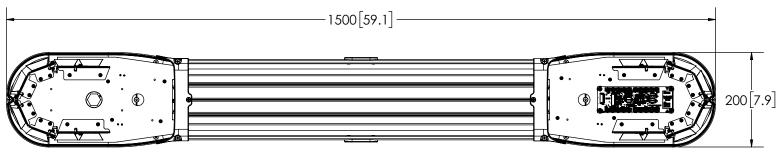

## **NOTES:**

- 1. CABLES AND WIRING NOT SHOWN
- 2. TOP VIEW: TOP LENSES NOT SHOWN FOR CLARITY
- 3. MOUNTING FEET: ADD 30mm TO OVERALL HEIGHT
- 4. THE LENGTH BETWEEN MOUNTING FEET IS ADJUSTABLE
- 5. CABLE LENGTH 4.5m [15 ft] FROM INTERNAL CONNECTOR
- 6. CABLE EXIT DRIVER'S SIDE
- 7. DIMENSIONS IN MILLIMETRES [INCHES(FOR REFERENCE)]
- 8. USE SUB ASSEMBLY (143-00015-13) FOR MANUFACTURE