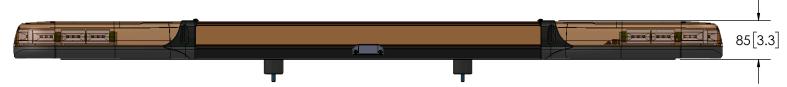

## **NOTES:**

- 1. CABLES AND WIRING NOT SHOWN
- 2. TOP VIEW: TOP LENSES NOT SHOWN FOR CLARITY
- 3. MOUNTING FEET: ADD 30mm TO OVERALL HEIGHT
- 4. THE LENGTH BETWEEN MOUNTING FEET IS ADJUSTABLE
- 5. CABLE LENGTH 4.5m [15 ft] FROM INTERNAL CONNECTOR
- 6. CABLE EXIT DRIVER'S SIDE
- 7. DIMENSIONS IN MILLIMETRES [INCHES(FOR REFERENCE)]
- 8. USE SUB ASSEMBLY (143-00015-13) FOR MANUFACTURE