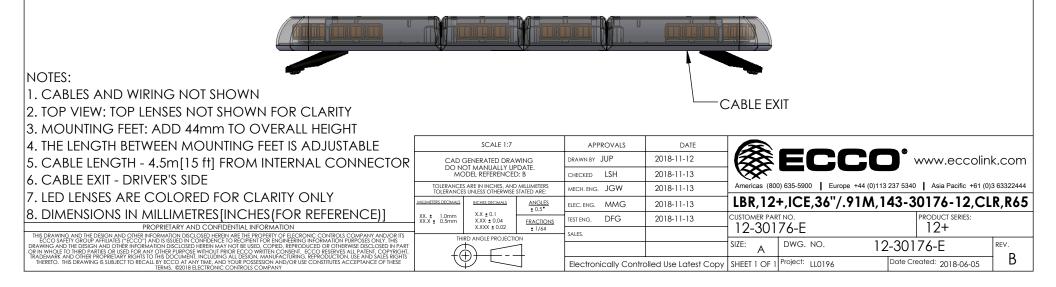

## **SPECIFICATIONS**

- 1. FLASH MODE: NOMINAL 125 ± 5 FPM
- 2. VOLTAGE (NOMINAL): 12-24 VDC
- 3. CURRENT (NOMINAL): 6.6A @ 12 VDC
- 4. CONNECTION: 14, 24 AND 26 AWG WIRES
- 5. MOUNTING: 4-BOLT THROUGH MOUNTING KIT
- 6. BASE MATERIAL: ALUMINUM/POLYCARBONATE
- 7. LENS MATERIAL: POLYCARBONATE
- 8. WITH HANDHELD CONTROLLER: NO
- 9. CERTIFICATIONS: R10 & R65 APPROVED