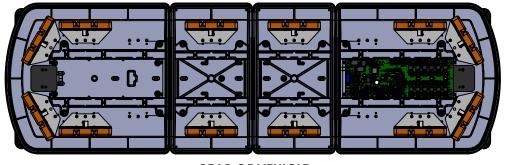

**REAR OF VEHICLE** 

| WIRING KEY |                |                      |  |  |
|------------|----------------|----------------------|--|--|
| COLOUR     | COMPONENT      | TYP. MAX CURRENT (A) |  |  |
| RED        | MAIN POWER     | 0.55A x 12 LED       |  |  |
| BLK        | GROUND         | 20A LIMIT            |  |  |
|            |                |                      |  |  |
| BRN        | PATTERN 1      | 0.02                 |  |  |
| ORG        | PATTERN 2      | 0.02                 |  |  |
| YEL        | ALLEY LEFT     | 0.02                 |  |  |
| GRN        | ALLEY RIGHT    | 0.02                 |  |  |
| BLU        | WORKLIGHT      | 0.02                 |  |  |
| VIO        | PATTERN SELECT | 0.02                 |  |  |